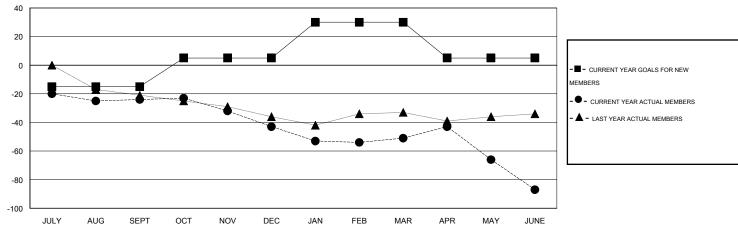

## **LOCATION NORTH CAROLINA**

 $\mathsf{GMT}\;\mathsf{CA}\;1$ 

|               |                  | Clubs            |                  |                  |                       |                    | Members                             |                    |                  |
|---------------|------------------|------------------|------------------|------------------|-----------------------|--------------------|-------------------------------------|--------------------|------------------|
|               | RESUL            | TS FOR 2014-2015 |                  |                  | RESULTS FOR 2014-2015 |                    |                                     |                    |                  |
| QUARTER       | NEW CLUB<br>GOAL | NEW CLUBS        | DROPPED<br>CLUBS | NET<br>GAIN/LOSS | QUARTER               | NEW MEMBER<br>GOAL | CHARTER AND<br>NEW MEMBERS<br>ADDED | DROPPED<br>MEMBERS | NET<br>GAIN/LOSS |
| JULY/AUG/SEPT | 0                | 0                | 1                | -1               | JULY/AUG/SEPT         | -15                | 10                                  | 34                 | -24              |
| OCT/NOV/DEC   | 1                | 0                | 1                |                  | OCT/NOV/DEC           | 20                 | 13                                  | 32                 | -19              |
| JAN/FEB/MAR   | 1                | 0                | 0                | 0                | JAN/FEB/MAR           | 25                 | 16                                  | 24                 | -8               |
| APR/MAY/JUNE  | 0                | 0                | 0                | 0                | APR/MAY/JUNE          | -25                | 18                                  | 54                 | -36              |